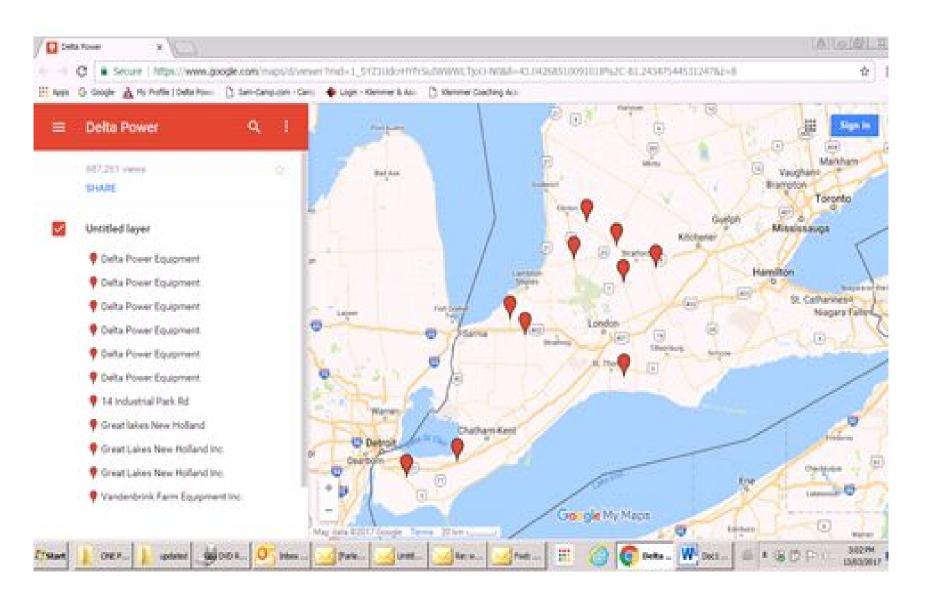

### Some quick points about

- We are 249 employees working for a common goal. Serve the customer!
- Privately owned by 4 families from this area.
- We service London from all directions.

North –Exeter 25 minutes

South –Sparta- 25 minutes

East –St Marys-30 minutes

West – Forest -30 Minutes

- We are a full line CaseIH, New Holland, Merlo and Kubota dealerships.
- We are the second largest Case IH dealer in Canada.
- We are the largest volume Merlo Dealer in Canada.
- We carry and stock 64 other product lines as well.