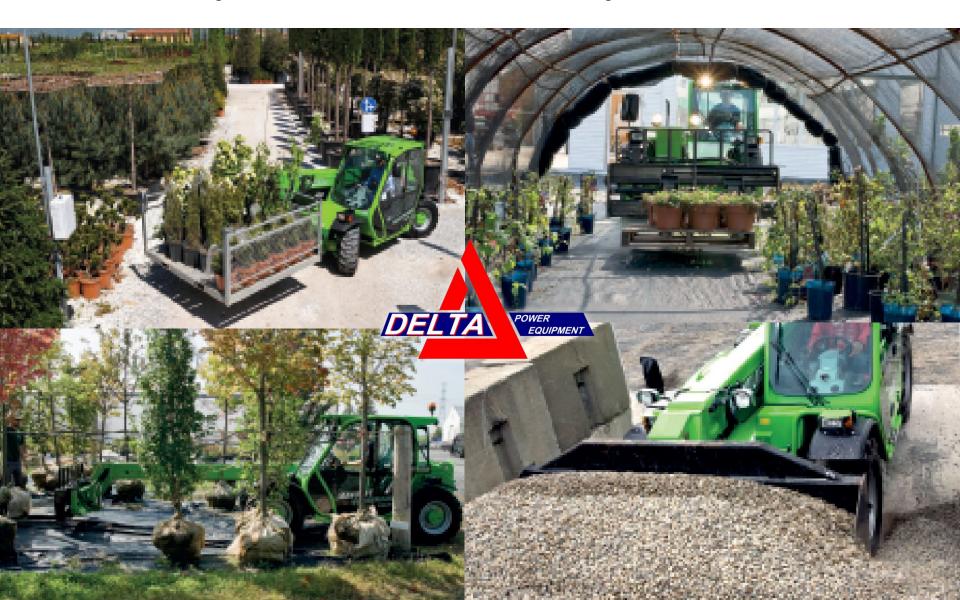

Serve the customer!
- Privately owned by 4 families from this area.
- We service London from all directions.

North –Exeter 25 minutes

South –Sparta- 25 minutes

East –St Marys-30 minutes

West – Forest -30 Minutes

- We are a full line CaseIH, New Holland, Merlo and Kubota dealerships.
- We are the second largest Case IH dealer in Canada.
- We are the largest volume Merlo Dealer in Canada.
- We carry and stock 64 other product lines as well.



BY



#### Quick facts about



- Over 2000 units sold in Canada in the last 7 years.
- More then 35 different units to select from.
- Over 300,000 square meters of production.
- 28 Merlos are built every day.
- More then 100 attachments.
- Over 200 units sold in the local area.

# Snow we have you covered!



## Nursey work-we have you covered



# Good old hard work we have you covered



#### **MERLO 27.6**



## **MERLO 32.6**



# Merlo 40.7



## Merlo 42.7



## MERLO MULTI FARMER 40.7