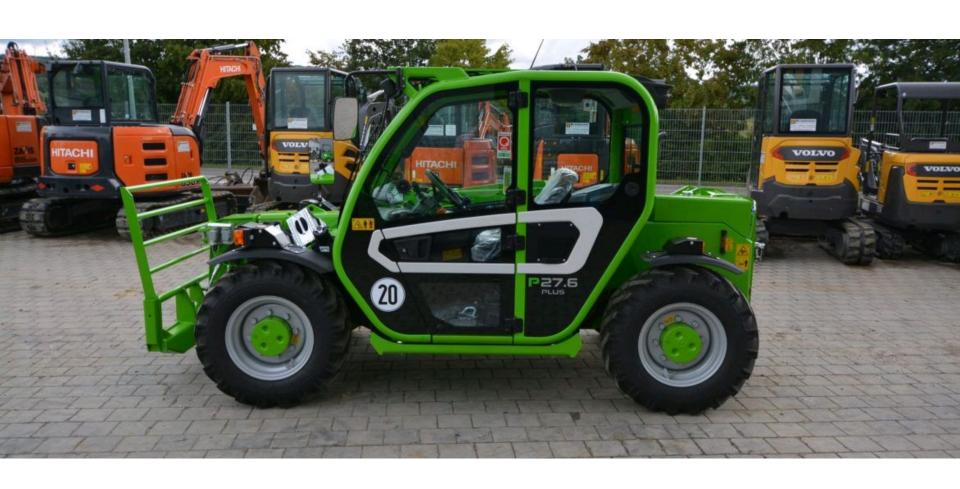

.
- We service London from all directions.

North –Exeter 25 minutes

South –Sparta- 25 minutes

East –St Marys-30 minutes

West – Forest -30 Minutes

- We are a full line CaseIH, New Holland, Merlo and Kubota dealerships.
- We are the second largest Case IH dealer in Canada.
- We are the largest volume Merlo Dealer in Canada.
- We carry and stock 64 other product lines as well.



BY



#### Quick facts about



- Over 2000 units sold in Canada in the last 7 years.
- More then 35 different units to select from.
- Over 300,000 square meters of production.
- 28 Merlos are built every day.
- More then 100 attachments.
- Over 200 units sold in the local area.

# Snow we have you covered!



## Nursey work-we have you covered



# Good old hard work we have you covered



#### **MERLO 27.6**



## **MERLO 32.6**



# Merlo 40.7



## Merlo 42.7



## MERLO MULTI FARMER 40.7