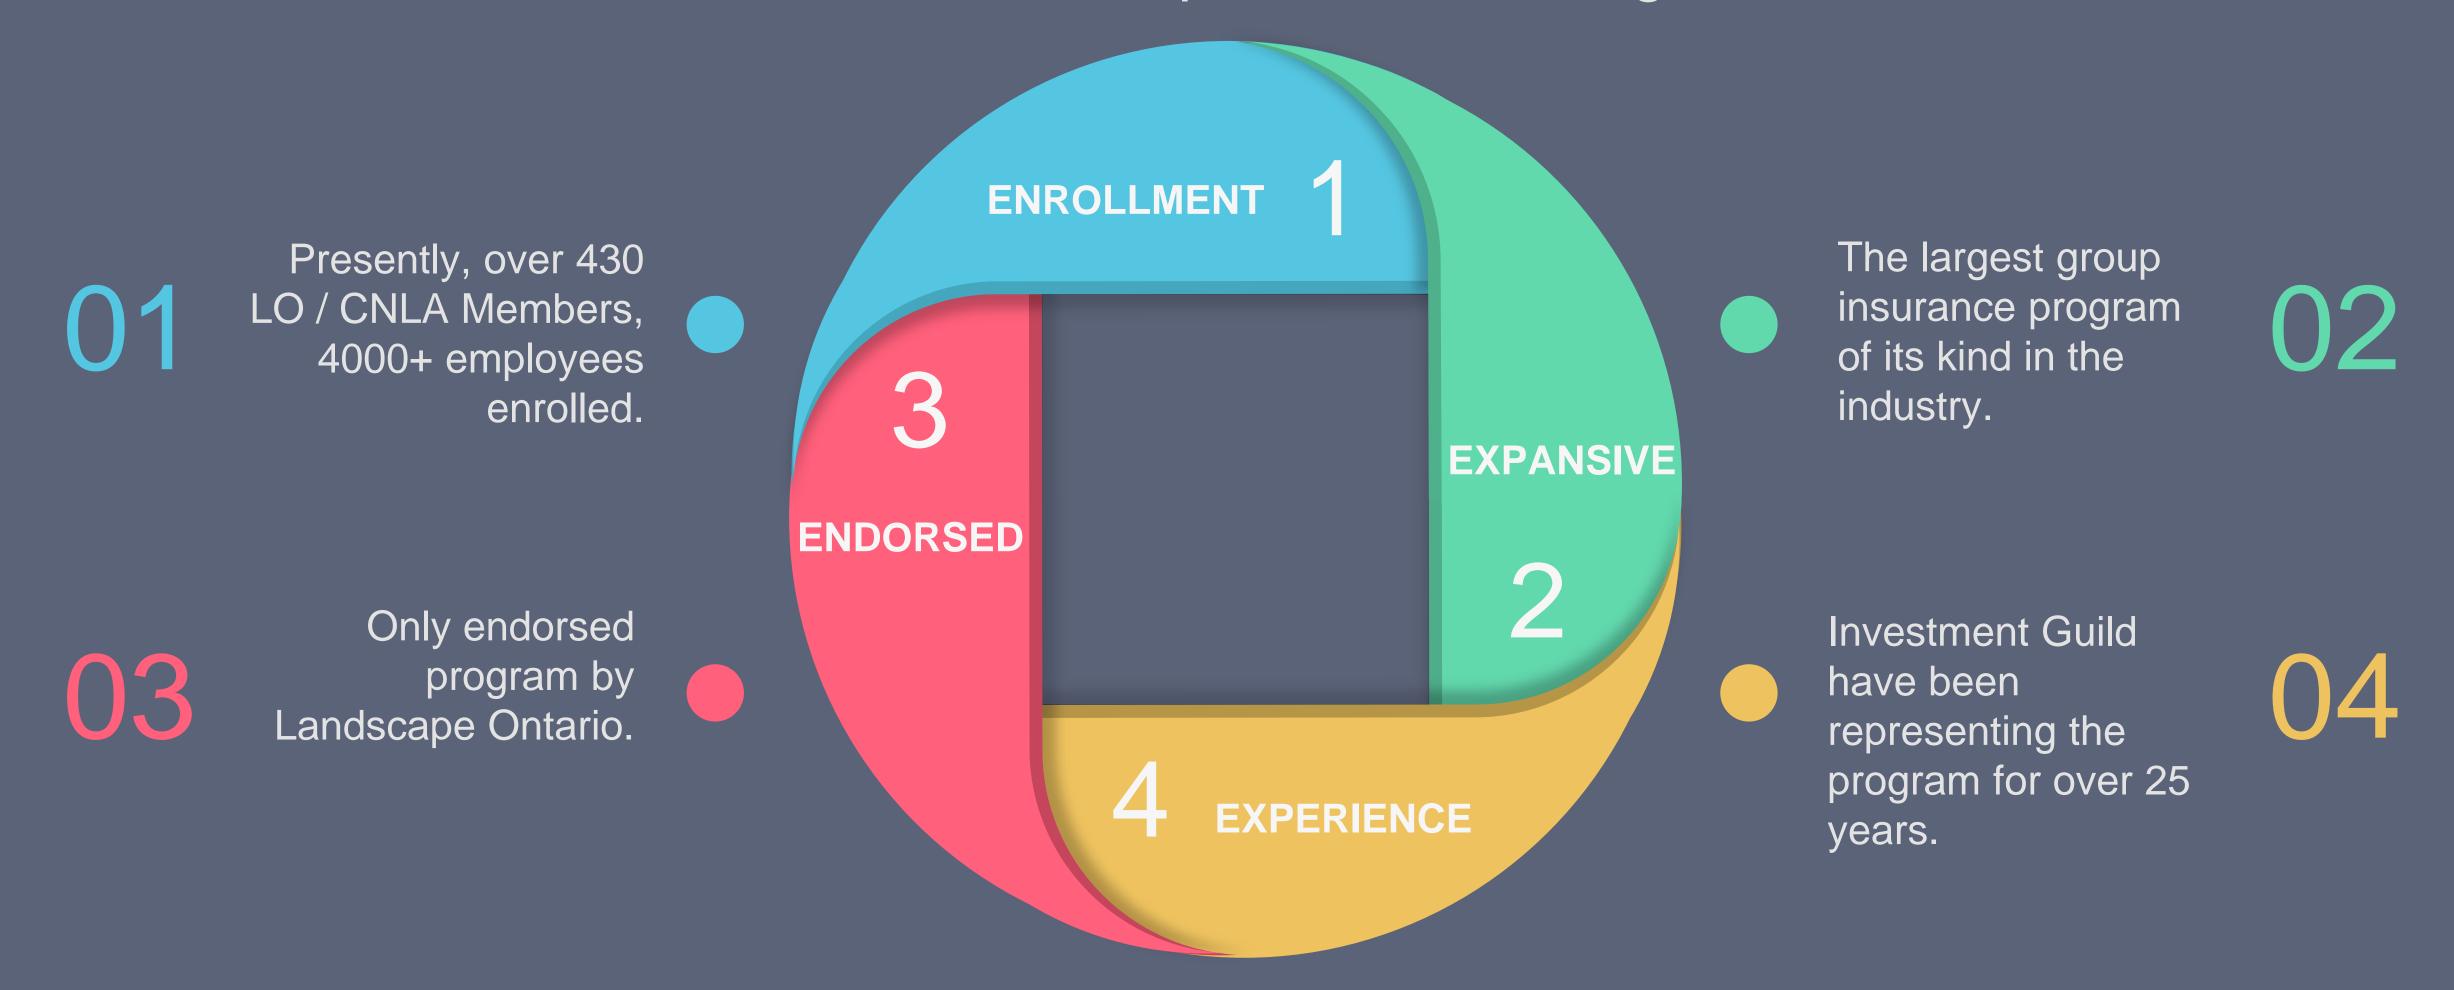

#### WHO IS ELIGIBLE

HortProtect Group Insurance Program

Landscape Ontario
Members
•••

Business Owners & their Employees

No minimum employee requirement (i.e. 1 employee groups)

Permanent, Full-Time Basis (min. 15 hrs/week)

#### WHY THIS PROGRAM?

Competitively Priced & Comprehensive Coverage

Seasonal Employees
Winter layoff coverage with premium payment (Max. 6 months)

No Medical Evidence Required

Flexible, Fast & Easy to Implement and Excellent Customer Service

Supports your Association and Industry